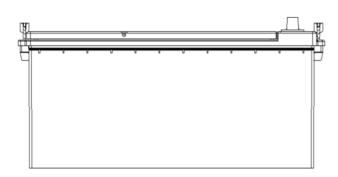

## **TECHNICAL DATA SHEET**

| PERFORMANCE               |         |    | CONTAINER                                                               |                      |        |
|---------------------------|---------|----|-------------------------------------------------------------------------|----------------------|--------|
| VOLTAGE:                  | 12      | V  | Group:                                                                  | EN B                 | L.Gray |
| C20:                      | 180     | Ah | Hold Down:                                                              | B0/B13               |        |
| CCA:                      | 1000    | EN | Please refer to the catalog or our website for the details of hold down |                      |        |
| Vibration:                | V3      |    | types of the battery container.                                         |                      |        |
| Endurance:                | -       |    | COVER                                                                   |                      |        |
| Water consumption:        | W4      |    | Туре:                                                                   | Heat sealed          | L.Gray |
| Technology:               | Flooded |    | Polarity:                                                               | R                    |        |
| Grid alloy:               | Ca/Ca   |    | Terminals:                                                              | Standard             |        |
|                           |         |    | Filter:                                                                 | 2 Filters both sides |        |
|                           |         |    |                                                                         |                      |        |
|                           |         |    |                                                                         |                      |        |
|                           |         |    |                                                                         |                      |        |
| WEIGHT AND STD. DIMENSION |         |    | HANDLES                                                                 |                      |        |
| Battery weight:           | 44,7    | kg | Handles:                                                                | 2 handles            |        |
| Volume acid:              | 10,9    | 1  |                                                                         | REMARK               |        |
| Length:                   | 511     | mm |                                                                         |                      |        |
| Width:                    | 222     | mm |                                                                         |                      |        |
| Height:                   | 217     | mm |                                                                         |                      |        |
| Total Height:             | 217     | mm |                                                                         |                      |        |
|                           |         |    |                                                                         |                      |        |
|                           |         |    |                                                                         |                      |        |
|                           |         |    |                                                                         |                      |        |
|                           |         |    |                                                                         |                      |        |
|                           |         |    |                                                                         |                      |        |