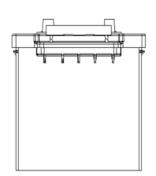

## **TECHNICAL DATA SHEET**

| PERFORMANCE               |         |    | CONTAINER                                                               |                      |        |
|---------------------------|---------|----|-------------------------------------------------------------------------|----------------------|--------|
| VOLTAGE:                  | 12      | V  | Group:                                                                  | EN B                 | L.Gray |
| C20:                      | 180     | Ah | Hold Down:                                                              | B0/B13               |        |
| CCA:                      | 1000    | EN | Please refer to the catalog or our website for the details of hold down |                      |        |
| Vibration:                | V3      |    | types of the battery container.                                         |                      |        |
| Endurance:                | -       |    | COVER                                                                   |                      |        |
| Water consumption:        | W4      |    | Туре:                                                                   | Heat sealed          | L.Gray |
| Technology:               | Flooded |    | Polarity:                                                               | R                    |        |
| Grid alloy:               | Ca/Ca   |    | Terminals:                                                              | Standard             |        |
|                           |         |    | Filter:                                                                 | 2 Filters both sides |        |
|                           |         |    |                                                                         |                      |        |
|                           |         |    |                                                                         |                      |        |
|                           |         |    |                                                                         |                      |        |
| WEIGHT AND STD. DIMENSION |         |    | HANDLES                                                                 |                      |        |
| Battery weight:           | 44,7    | kg | Handles:                                                                | 2 handles            |        |
| Volume acid:              | 10,9    | 1  |                                                                         | REMARK               |        |
| Length:                   | 511     | mm |                                                                         |                      |        |
| Width:                    | 222     | mm |                                                                         |                      |        |
| Height:                   | 217     | mm |                                                                         |                      |        |
| Total Height:             | 217     | mm |                                                                         |                      |        |
|                           |         |    |                                                                         |                      |        |
|                           |         |    |                                                                         |                      |        |
|                           |         |    |                                                                         |                      |        |
|                           |         |    |                                                                         |                      |        |
|                           |         |    |                                                                         |                      |        |