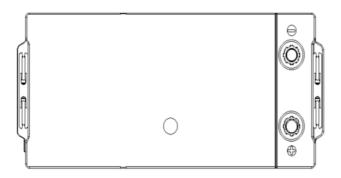

## **TECHNICAL DATA SHEET**

| PERFORMANCE               |         |    | CONTAINER                                                               |                      |        |
|---------------------------|---------|----|-------------------------------------------------------------------------|----------------------|--------|
| VOLTAGE:                  | 12      | V  | Group:                                                                  | EN B                 | L.Gray |
| C20:                      | 180     | Ah | Hold Down:                                                              | B0/B13               |        |
| CCA:                      | 1000    | EN | Please refer to the catalog or our website for the details of hold down |                      |        |
| Vibration:                | V3      |    | types of the battery container.                                         |                      |        |
| Endurance:                | -       |    | COVER                                                                   |                      |        |
| Water consumption:        | W4      |    | Туре:                                                                   | Heat sealed          | L.Gray |
| Technology:               | Flooded |    | Polarity:                                                               | R                    |        |
| Grid alloy:               | Ca/Ca   |    | Terminals:                                                              | Standard             |        |
|                           |         |    | Filter:                                                                 | 2 Filters both sides |        |
|                           |         |    |                                                                         |                      |        |
|                           |         |    |                                                                         |                      |        |
|                           |         |    |                                                                         |                      |        |
| WEIGHT AND STD. DIMENSION |         |    | HANDLES                                                                 |                      |        |
| Battery weight:           | 44,7    | kg | Handles:                                                                | 2 handles            |        |
| Volume acid:              | 10,9    | 1  |                                                                         | REMARK               |        |
| Length:                   | 511     | mm |                                                                         |                      |        |
| Width:                    | 222     | mm |                                                                         |                      |        |
| Height:                   | 217     | mm |                                                                         |                      |        |
| Total Height:             | 217     | mm |                                                                         |                      |        |
|                           |         |    |                                                                         |                      |        |
|                           |         |    |                                                                         |                      |        |
|                           |         |    |                                                                         |                      |        |
|                           |         |    |                                                                         |                      |        |
|                           |         |    |                                                                         |                      |        |